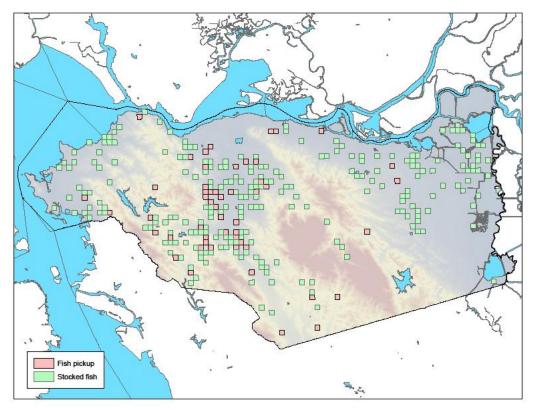

field staff by appointment only. While this was less convenient for the public, it did afford our technicians the opportunity to assess whether the site was suitable for fish, inspect potential mosquito sources and educate residents on other ways to prevent mosquito problems. All public "walk-ins" and fish deliveries are logged by the District, with the mosquito habitat type and number of fish recorded as well as the name and address of the person obtaining fish. This information is tracked electronically through our VXS database, which enables mapping of locations where fish are being stocked by the public (Fig. 2). To ensure that fish releases are appropriate, the District provides information on appropriate stocking locations and densities to the public at the time of fish dispersal.



**Figure 2.** Locations (map coordinates) where mosquitofish were stocked by District technicians or by the public ("Fish pickup") in 2020.

While the mosquitofish remains the District's first choice for biological control, the District continues to be a lead agency for research on aquaculture and biological control capacity of California native fishes including Sacramento perch, California roach and Sacramento hitch. Because they are native species, the District has been exploring their potential to replace or augment mosquitofish and other aquatic mosquito predators in various sites, and significant inhouse production and field releases have led to successful establishment in many moderate-sized permanent water bodies where the adults should be able to establish sustainable breeding po