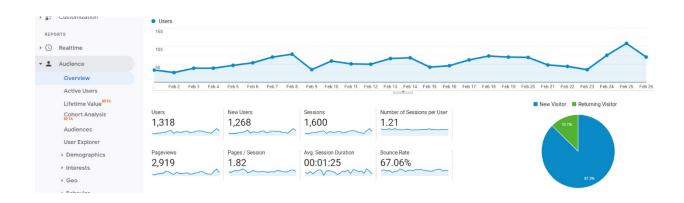

VID-19 pandemic, there were no events, nor presentations scheduled or performed in January or February.

#### Advertising

- The District's "Back to Basics" advertising campaign continued to appear in publications and on the Internet in January. No advertising was planned for the month of February.
  - Internet Banner Ads
    - Target Area: All of Contra Costa County
    - January Ad: Skunks
  - Brentwood Press (Free to residents)
    - Target Area: Brentwood, Discovery Bay, Bethel Island, Oakley, and Antioch
    - January Ad: Skunks



#### District Website

 Website Visitors January 1-31, 2021 (Comparison to January 2020 below)



○ Website Visitors January 1 – 31, 2020



Website Visitors February 1-25, 2021 (Comparison to February 2020 below)



o Website Visitors February 1-25, 2020



## Website Views – Top 10 Pages viewed January 1-31, 2021 (Comparison to January 2020 below)

| P  | age ?                      |   | Pageviews ?                                    | Unique Pageviews ?                       | Avg. Time on Page                             |
|----|----------------------------|---|------------------------------------------------|------------------------------------------|-----------------------------------------------|
|    |                            |   | <b>6,920</b><br>% of Total: 100.00%<br>(6,920) | <b>6,174</b> % of Total: 100.00% (6,174) | 00:02:08<br>Avg for View: 00:02:08<br>(0.00%) |
| 1. | /rodents_virus_risk.htm    | P | 2,656 (38.38%)                                 | 2,524 (40.88%)                           | 00:06:11