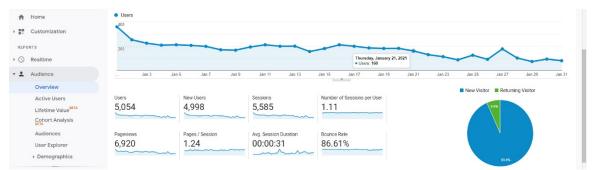

President Howell also mentioned that it would be helpful to see the statistics on the Public Affairs reports of social media and website views be compared with numbers from the prior year.

Trustee Clayton suggested changing the scale on the service request graphs to every 1 instead of 0.5.