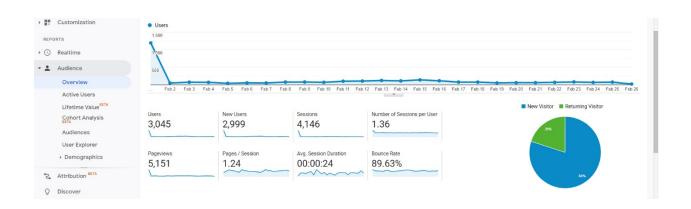

he start of each year. Also, due to the COVID-19 pandemic, there were no events, nor presentations scheduled or performed in January or February.

#### Advertising

- The District's "Back to Basics" advertising campaign continued to appear in publications and on the Internet in January. No advertising was planned for the month of February.
  - Internet Banner Ads
    - Target Area: All of Contra Costa County
    - January Ad: Skunks
  - Brentwood Press (Free to residents)
    - Target Area: Brentwood, Discovery Bay, Bethel Island, Oakley, and Antioch
    - January Ad: Skunks



#### District Website

 Website Visitors January 1-31, 2021 (Comparison to January 2020 below)



○ Website Visitors January 1 – 31, 2020



Website Visitors February 1-25, 2021 (Comparison to February 2020 below)



o Website Visitors February 1-25, 2020



## Website Views – Top 10 Pages viewed January 1-31, 2021 (Comparison to January 2020 below)

| P  | age ?                      |   | Pageviews ?                                    | Unique Pageviews ?                       | Avg. Time on Page                             |
|----|----------------------------|---|------------------------------------------------|------------------------------------------|-----------------------------------------------|
|    |                            |   | <b>6,920</b><br>% of Total: 100.00%<br>(6,920) | <b>6,174</b> % of Total: 100.00% (6,174) | 00:02:08<br>Avg for View: 00:02:08<br>(0.00%) |
| 1. | /rodents_virus_risk.htm    | P | 2,656 (38.38%)                                 | 2,524 (40.88%)