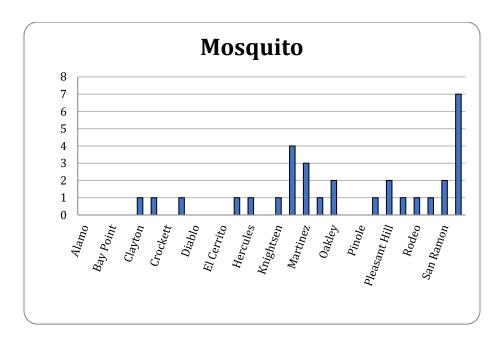

C. <u>STAFF</u> – Scientific Program Manager Schutz noted that he provided the Board with a quick review of the 2020 surveillance season at the last Board meeting and not much has changed, other than the notification of a fourth confirmed West Nile human case at the end of 2020.