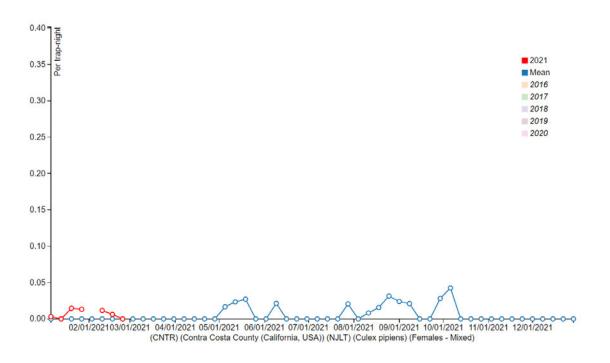

**: one in Martinez, two in Concord, one in Walnut Creek, one in Antioch, sixteen in Brentwood, one in Discovery Bay (see map below). The telephone hotline and bird testing program are closed for the season until May, but the public is encouraged to continue to report dead birds online year-round at westnile.ca.gov since we monitor those reports.



**Light trap counts:** Twenty-three traps are being operated daily year-round, with collections made weekly by field technicians (one trap, at the Pittsburg Golf course, has been temporarily discontinued due to power no longer being available at the original *site. Culex tarsalis counts so far this year have been close to the 5-year average, while Culex pipiens* counts have been above average (although well below one female per trap-night).





Carbon dioxide traps: Weekly trapping is scheduled to resume in late Spring of 2021.

'Random' traps: Weekly 'random' trapping is scheduled to resume in late Spring of 2021.

**Mosquito testing:** In 2020, 471 pooled mosquito samples from our CO<sub>2</sub> traps were submitted for testing; **thirteen** tested positive for WNV (1 Byron, 1 Palm Tract, 2 Discovery Bay, 8 Brentwood, 1 Martinez); 7 *Culex pipiens*, 6 *Culex tarsalis* (see map below; note some locations had more than 1 positive sample). Testing will resume in late Spring 2021.



**Larval samples:** Lab staff continues to process larval samples collected by field employees daily. In addition to species identification, larval samples are also used to monitor the effectiveness of our larval control program (pre- and post- treat