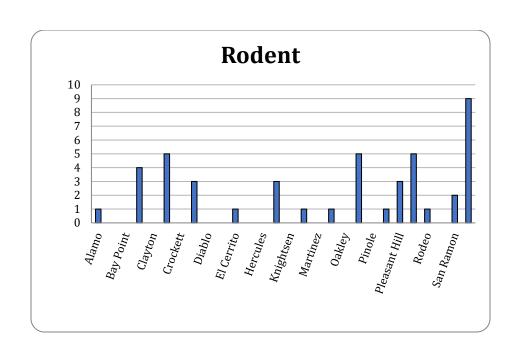

C. <u>STAFF</u> – Scientific Program Manager Schutz noted that he provided the Board with a quick review of the 2020 surveillance season at the last Board meeting and not much has changed, other than the notification of a fourth confirmed West Nile human case at the end of 2020.