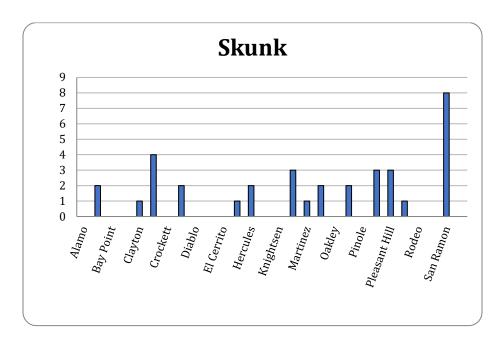

C. <u>STAFF</u> – Scientific Program Manager Schutz noted that he provided the Board with a quick review of the 2020 surveillance season at the last Board meeting and not much has changed, other than the notification of a fourth confirmed West Nile human case at the end of 2020.