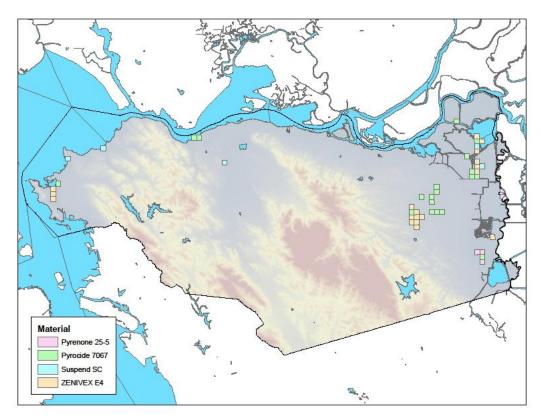

illance as in past years. No significant or unanticipated problems were encountered.

#### **5.** Chemical Control (Pesticides)

The attached tables compare 2020 pesticide use with the previous ten years individually and with ten-year averages. The quantity applied is reported as the total amount (pounds) of active ingredients applied. Overall pesticide use was lower in 2020 vs. 2019 (ca. 4,200 lb) (Fig. 5). The long-term trend has been a reduction in the use of larvicidal oils in favor of bacterial larvicides and growth regulators (Table 1). As in previous seasons, adulticides were applied in small quantities using vehicle-mounted ULV (ultra-low volume) or hand foggers in specific rural and residential areas where West Nile virus risk and/or adult mosquito counts were elevated (Fig. 3).



Figure 3. Map coordinates within which adulticides were used in 2020, by material

#### Pesticide Applications 2010-2020



Figure 4. Number of pesticide applications\* in 2020, by material \*see text for explanation

Mosquito larvicides dominate the District's pesticide applications (Fig. 4), and four active ingredients dominate the District's larvicide applications. In terms of number of applications, the insect growth regulator methoprene and the bacterial pesticides *Bacillus thuringiensis israelensis* (*Bti*) and *Bacillus sphaericus* (*Bs*), which are considered "biopesticides" by EPA and "least toxic pesticides" by virtually all regulators, are the larvicides of first choice at the District. These products continue to replace larvicidal oils such as GB-1111 and BVA. These light mi