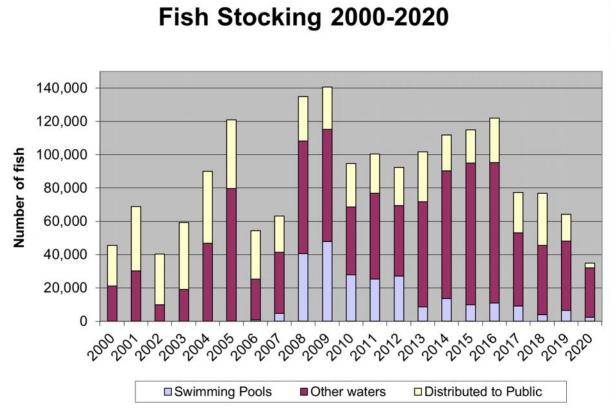

ial numbers of mosquitoes, but the number of such sources varies with changing economic conditions. Fish stocking in pools continues to be a critical tool for addressing West Nile virus in urban and suburban areas, and poses essentially no environmental risk. Year-to-year variations in stocking in natural waters and other traditional sites (horse troughs, etc.) are due primarily to weather patterns that change the extent of appropriate stocking sites. Although the District continues to study potential use of native fish for mosquito control, mosquitofish stocking in natural sites will most likely continue at similar rates in upcoming

years. There was no substantial new research published nor regulations issued in the past year on the potential environmental consequences of mosquitofish.



Figure 1: Use of mosquitofish for biological control, 2000 - 2020.

The District also distributed 2,842 mosquitofish to members of the public during this period, with instructions that these were for use only in contained water bodies (ornamental ponds, horse troughs, etc.). This number was low compared with the last five years because of the temporary suspension of walk-in 'fish pickups' due to the ongoing COVID-19 pandemic. Fish were instead delivered by District field staff by appointment only. While this was less convenient for the public, it did afford our technicians the opportunity to assess whether the site was suitable for fish, inspect potential mosquito sources and educate residents on other ways to prevent mosquito problems. All public "walk-ins" and fish deliveries are logge