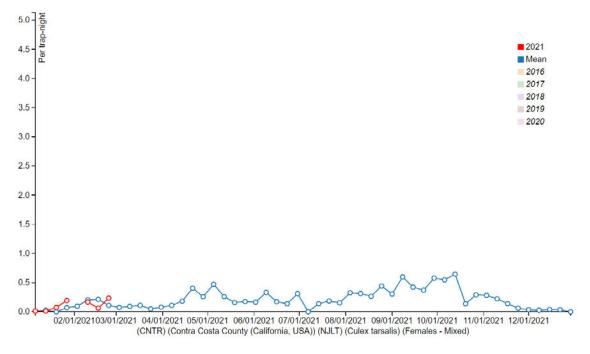

%)**: one in Martinez, two in Concord, one in Walnut Creek, one in Antioch, sixteen in Brentwood, one in Discovery Bay (see map below). The telephone hotline and bird testing program are closed for the season until May, but the public is encouraged to continue to report dead birds online year-round at westnile.ca.gov since we monitor those reports.



**Light trap counts:** Twenty-three traps are being operated daily year-round, with collections made weekly by field technicians (one trap, at the Pittsburg Golf course, has been temporarily discontinued due to power no longer being available at the original *site. Culex tarsalis counts so far this year have been close to the 5-year average, while Culex pipiens* counts have been above average (although well below one female per trap-night).





Carbon dioxide traps: Weekly trapping is scheduled to resume in late Spring of 2021.

'Random' traps: Weekly 'random' trapping is scheduled to resume in late Spring of 2021.

**Mosquito testing:** In 2020, 471 pooled mosquito samples from our CO<sub>2</sub> traps were submitted for testing; **thirteen** tested positive for WNV (1 Byron, 1 Palm Tract, 2 Discovery Bay, 8 Brentwood, 1 Martinez); 7 *Culex pipiens*, 6 *Culex tarsalis* (see map below; note some locations had more than 1 positive sample). Testing will resume in late Spring 2021.



**Larval samples:** Lab staff continues to process larval samples collected by field employees daily. In addition to species identification, larval samples are also used to monitor the effectiveness of our larval control program (pre- and post- tre