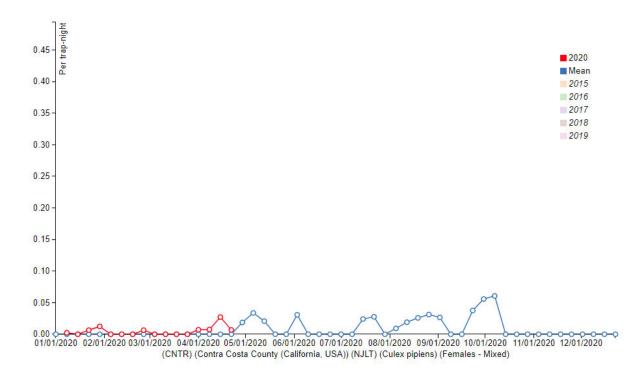

**Light trap counts:** Twenty-three New Jersey light traps continue to be operated daily yearround, with weekly collections made by field Inspectors. District-wide, we have observed *Culex tarsalis* counts mostly at or below the 5-year average. *Culex pipiens* counts slightly exceeded the 5-year average in early February and again in mid-April but have since dropped back to average. Counts are expressed as numbers of females per trap per night, averaged by week.