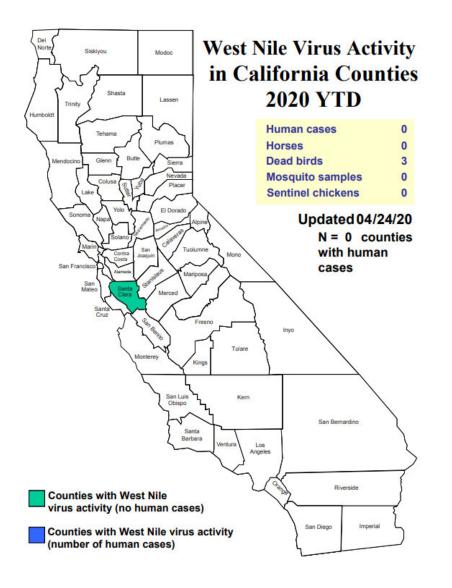

#### May 2020 Mosquito and Arbovirus Surveillance Report

Prepared April 27th 2020 by Steve Schutz, Ph.D., Scientific Programs Manager

Human cases: None reported yet.

Equine cases: No cases have been reported in Contra Costa County in the past year.

**Dead birds:** The dead bird telephone hotline opened for the season on April 13th. As of April 27th, three dead birds have been submitted for testing, all RAMP (preliminary) negative for West Nile virus.