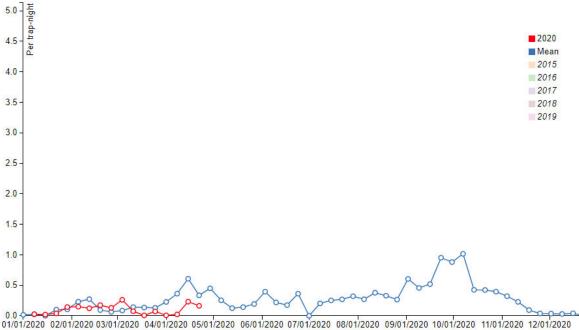

**Light trap counts:** Twenty-three New Jersey light traps continue to be operated daily yearround, with weekly collections made by field Inspectors. District-wide, we have observed *Culex tarsalis* counts mostly at or below the 5-year average. *Culex pipiens* counts slightly exceeded the 5-year average in early February and again in mid-April but have since dropped back to average. Counts are expressed as numbers of females per trap per night, averaged by week.